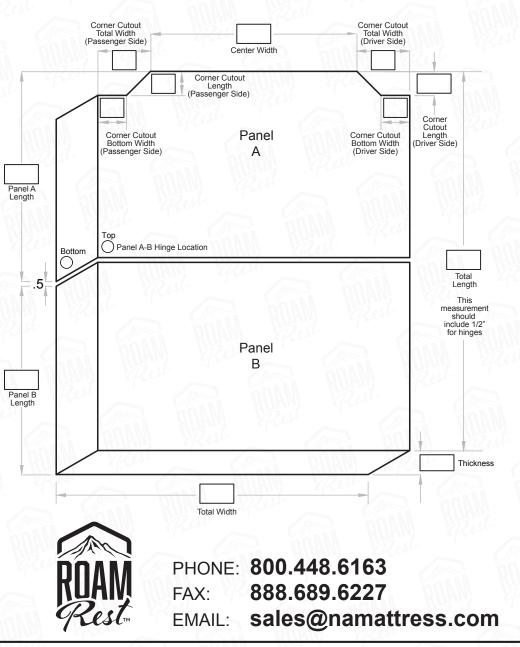

## **Contact Info**

| Name:   | Rest Rest                                                                                                                                                 |
|---------|-----------------------------------------------------------------------------------------------------------------------------------------------------------|
| Phone   | Number:                                                                                                                                                   |
| Date: _ | and Rest Rest                                                                                                                                             |
| Van/Be  | ed Type:                                                                                                                                                  |
| Cover   | option:                                                                                                                                                   |
|         | Standard Cover fabric (gray, soft upholstery grade top fabric low-slip polyvinyl sides and bottom)                                                        |
|         | Custom fabric (upgrade)                                                                                                                                   |
| Decide  | e your comfort level:                                                                                                                                     |
|         | Soft (customer favorite)                                                                                                                                  |
|         | Medium/Firm (original)                                                                                                                                    |
| st [    | Custom (upgrade)                                                                                                                                          |
| checkm  | each hinge location by adding a<br>ark to the circle labeled "top" or "bottom".<br>st standard hinge locations are: Panel A-B = Top, Panel B-C = Bottom.) |
|         | <b>Se your hinge style:</b><br>-B hinge style<br>Babric Hinge (upgrade)<br>Zippered Hinge                                                                 |
|         | RTANT: size measurements<br>nge adds ½" to mattress length.                                                                                               |
|         | Size Needed:   "L x 67"W x 5"H =   Panel A = 36 ¾"   Panel B = 36 ¾"   1 Hinge = ½"   Total Length = 74"                                                  |
| Additi  | ional Notes:                                                                                                                                              |

## **Custom Bi-fold Specification Universal Cutouts**

Easily download and complete in Acrobat. Save your changes before sending to sales@namattress.com. If you have any questions, please call 800.448.6163