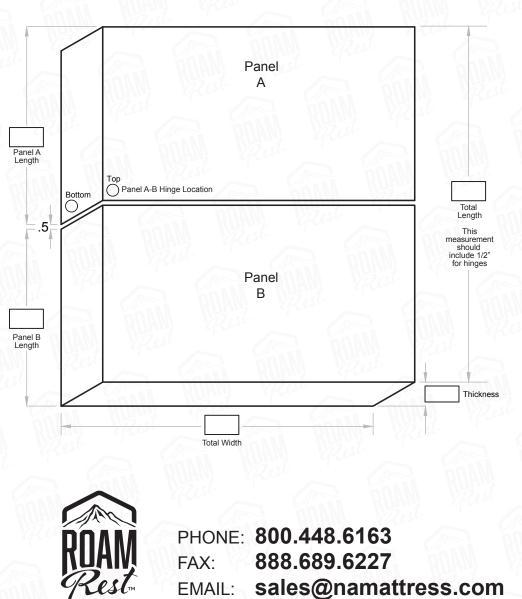

## **Contact Info**

| Name:                                                                                                                                                                                                         |
|---------------------------------------------------------------------------------------------------------------------------------------------------------------------------------------------------------------|
| Phone Number:                                                                                                                                                                                                 |
| Date:                                                                                                                                                                                                         |
| Van/Bed Type:                                                                                                                                                                                                 |
| Cover option:                                                                                                                                                                                                 |
| Standard Cover fabric (gray, soft upholstery grade top fabric, low-slip polyvinyl sides and bottom)                                                                                                           |
| Custom fabric (upgrade)                                                                                                                                                                                       |
| Decide your comfort level:                                                                                                                                                                                    |
| Soft (customer favorite)                                                                                                                                                                                      |
| Medium/Firm (original)                                                                                                                                                                                        |
| Custom (upgrade)                                                                                                                                                                                              |
| Select your hinge location:<br>Indicate each hinge location by adding a<br>checkmark to the circle labeled "top" or "bottom".<br>RoamRest standard hinge locations are: Panel A-B = Top, Panel B-C = Bottom.) |
| Choose your hinge style:                                                                                                                                                                                      |
| Panel A-B hinge style                                                                                                                                                                                         |
| Fabric Hinge (upgrade)   Zippered Hinge                                                                                                                                                                       |
| IMPORTANT: size measurements<br>Each hinge adds ½" to mattress length.                                                                                                                                        |
| Example:<br>Size Needed:<br>74"L x 67"W x 5"H =<br>Panel A = 36 <sup>3</sup> / <sub>4</sub> "<br>Panel B = 36 <sup>3</sup> / <sub>4</sub> "<br>1 Hinge = <sup>1</sup> / <sub>2</sub> "<br>Total Length = 74"  |
| Additional Notes:                                                                                                                                                                                             |
|                                                                                                                                                                                                               |
|                                                                                                                                                                                                               |