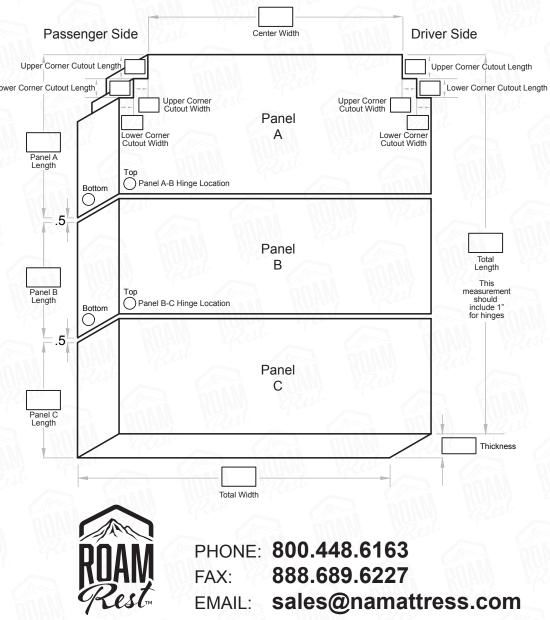

## **Contact Info**

|                                                                                                                     | Oustoin m-                           |
|---------------------------------------------------------------------------------------------------------------------|--------------------------------------|
| Name:                                                                                                               | Easil                                |
|                                                                                                                     | Save your char                       |
| Phone Number:                                                                                                       | If you have                          |
| Date:                                                                                                               | Please note, an ao<br>upgrade        |
|                                                                                                                     |                                      |
| Van/Bed Type:                                                                                                       |                                      |
| Cover option:                                                                                                       | Passenger Side                       |
| Standard Cover fabric (gray, soft upholstery grade top fabric, low-slip polyvinyl sides and bottom)                 | Upper Corner Cutout Length           |
| Custom fabric (upgrade)                                                                                             | Lower Corner Cutout Length           |
| Decide your comfort level:                                                                                          |                                      |
| Soft (customer favorite)                                                                                            | Lower Corne<br>Cutout Width          |
| Medium/Firm (original)                                                                                              | Panel A<br>Length                    |
| Custom (upgrade)                                                                                                    | Bottom Panel A                       |
| Select your hinge location:                                                                                         | 5-                                   |
| Indicate each hinge location by adding a checkmark to the circle labeled "top" or "bottom".                         |                                      |
| (RoamRest standard hinge locations are: Panel A-B = Top, Panel B-C = Bottom.)                                       |                                      |
| Choose your hinge style:                                                                                            | Panel B Top<br>Length Datter Panel B |
| Panel A-B hinge style                                                                                               | Bottom                               |
| Fabric Hinge (upgrade)                                                                                              | =.5                                  |
| Zippered Hinge                                                                                                      |                                      |
| Panel B-C hinge style                                                                                               | KUND Kese                            |
| Fabric Hinge (upgrade)                                                                                              | Panel C                              |
| Zippered Hinge                                                                                                      | Length                               |
| <b>IMPORTANT: size measurements</b><br>Each hinge adds <sup>1</sup> / <sub>2</sub> " to mattress length (1" total). |                                      |
| Example: Additional Notes:                                                                                          | option and                           |
| Size Needed:                                                                                                        |                                      |
| <b>74"L x 67"W x 5"H =</b><br>Panel A = 27"                                                                         |                                      |
| Panel B = 23"                                                                                                       | DUV                                  |
| Panel C = 23"<br>2 Hinges = 1"                                                                                      | RUAM<br>Rest                         |
| Total Length = 74"                                                                                                  | CKest                                |

## **Custom Tri-fold Specification Stairstep Cutouts**

Easily download and complete in Acrobat. Save your changes before sending to sales@namattress.com. If you have any questions, please call 800.448.6163

Please note, an additional fee applies for all custom orders, not including upgrade costs of custom fabric, foam and/or hinges.