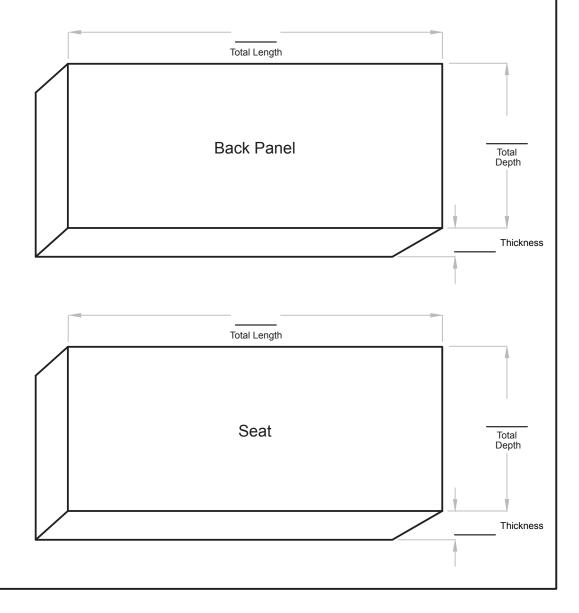

#### Additional Notes:

Please indicate on drawing if any corners that need to be rounded, cut-outs that need to be made, etc. Include measurements.