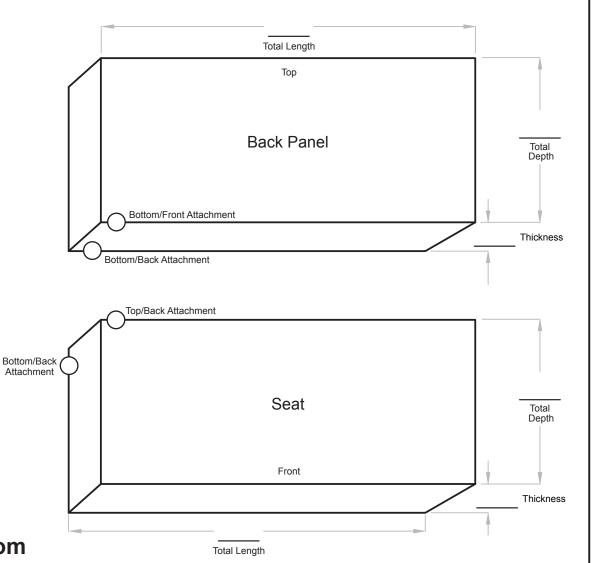

# **Custom Attached Seat Specification Sheet**

Easily download and complete in Acrobat.

Save your changes before sending to sales@namattress.com.

If you have any questions, please call 800.448.6163

A mattress specialist will be in contact with you concerning details of your order.

#### **Additional Notes:**

Please indicate on drawing if any corners that need to be rounded, cut-outs that need to be made, etc. Include measurements.